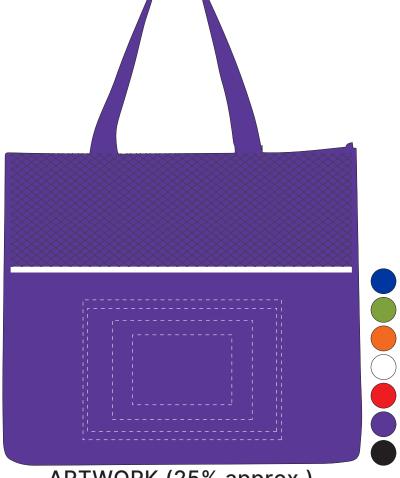

## B563 - Wave Strider Tote with Pocket

| Product Colour/s (Please specify product colour/s here) | Product Size<br>380mm W x 320mm H<br>x 120mm gusset                                                                                                             | Actual Print Size (Please specify actual print size here) |
|---------------------------------------------------------|-----------------------------------------------------------------------------------------------------------------------------------------------------------------|-----------------------------------------------------------|
| Print colour/s (Please specify print colour/s here)     | Print Method  Screen Print: Front: 200mm W x 130mm H Digital Transfer: 105mm W x 74mm H Digital Transfer: 148mm W x 105mm H Digital Transfer: 210mm W x 148mm H |                                                           |
|                                                         |                                                                                                                                                                 |                                                           |

QTY:

ARTWORK (25% approx.)

NEW/REPEAT ORDER/REDO/BACK ORDER

## Additional Notes/Art Instructions:

One location screen print only due to material and/or pattern at the back of the bag. Black bags are only able to screen print with a 1 colour decoration option.